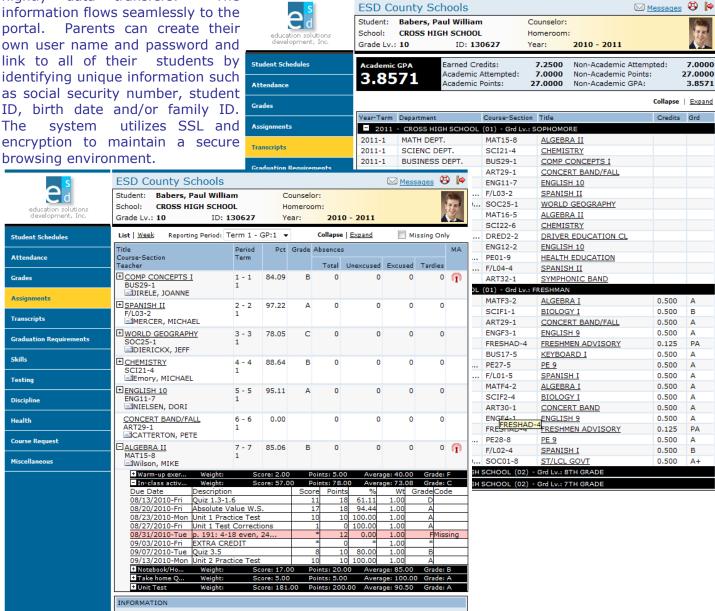

## Parent and Student Portal

The ESD .NET 2.0 Parent / Student Portal presents information regarding grades, assignments, attendance and more, in a secure and easy to understand environment. The Parent / Student Portal facilitates communication between students, parents and teachers. The portal is full integrated with the ESD Student Information System and GradeBook and provides real-time information without the need for

data transfers. The information flows seamlessly to the Parents can create their own user name and password and link to all of their identifying unique information such as social security number, student ID, birth date and/or family ID. system encryption to maintain a secure